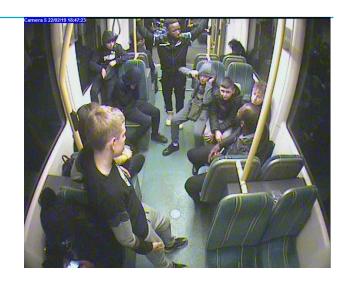

#### **Anti-social behaviour in Nottingham**

- Now bigger issues on line one
  - Homeless
  - Alcohol
  - Drugs
- Operation to displace homeless from city centre having an impact on trams
  - Aggressive beggars The Forest
  - Homeless travelling on trams defecating on seats
  - Becoming more aggressive to staff
- Working with the police
  - Carried out number of joint operations on Clifton line now under control
  - Operated knife arch at Bulwell four arrests made
  - Employ police on overtime to provide a dedicated service to the tram network Improve staff morale Increased detection rates Self funding through penalty fares
- Working with the City Councils homeless teams
- Get assistance from the Police Crime and Commissioner