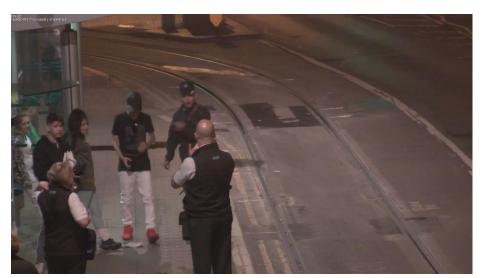

#### **Anti-social behaviour in Nottingham**

- Now bigger issues on line one
  - Homeless
  - Alcohol
  - Drugs
- Operation to displace homeless from city centre having an impact on trams
  - Aggressive beggars The Forest
  - Homeless travelling on trams defecating on seats
  - Becoming more aggressive to staff
- Working with the police
  - Carried out number of joint operations on Clifton line now under control
  - Operated knife arch at Bulwell four arrests made
  - Employ police on overtime to provide a dedicated service to the tram network Improve staff morale Increased detection rates Self funding through penalty fares
- Working with the City Councils homeless teams
- Get assistance from the Police Crime and Commissioner