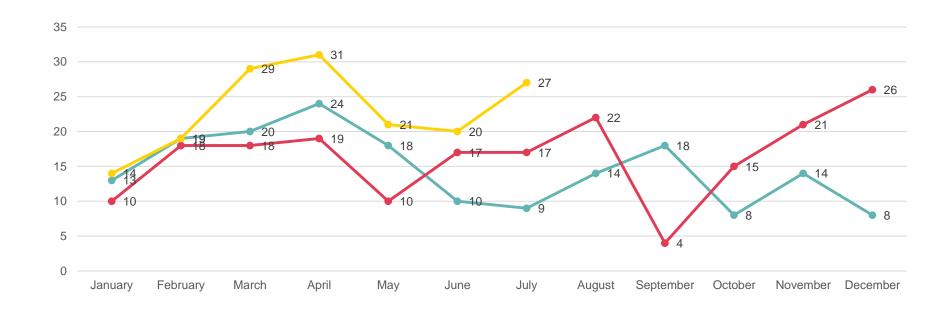

#### Where and what is the problem

# **UK Tram Light Rail Operators Committee**



- Staff assaults
  - Physical
  - Verbal
- Tram Surfing
- Homelessness
- Alcohol
- Drugs







#### Extent of the problem

#### Anti Social Behaviour Reports







## **Tackling Anti-Social Behaviour – Why?**

# Police officer numbers drop by nearly 20,000 since 2009





#### The affects























The plan to stop crime and anti-social behaviour on public transport in Greater Manchester - 63 cops will form a special unit known as "Travel Safe Unit"



https://youtu.be/H4v7E8-yFG4





#### Tackling Anti-social behaviour in Clifton

- Police
- Community protection presentation to CPO intelligence tasking meeting
- Youth offenders Team identify youth offenders
- County Council Housing teams
- PCSO's









#### **Anti-social behaviour in Nottingham**

- Now bigger issues on line one
  - Homeless
  - Alcohol
  - Drugs
- Operation to displace homeless from city centre having an impact on trams
  - Aggressive beggars The Forest
  - H