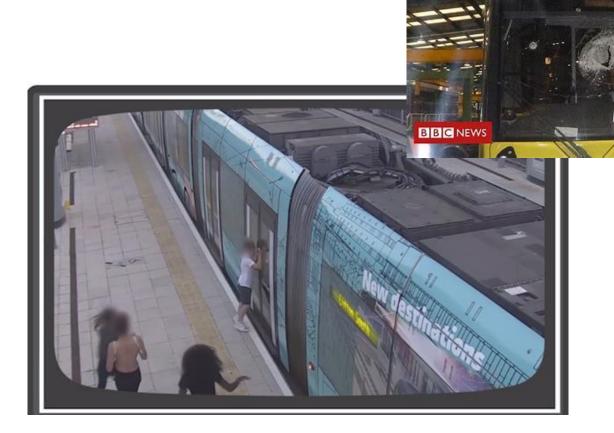

#### Where and what is the problem

# **UK Tram Light Rail Operators Committee**



- Staff assaults
  - Physical
  - Verbal
- Tram Surfing
- Homelessness
- Alcohol
- Drugs







#### Extent of the problem

#### Anti Social Behaviour Reports







## **Tackling Anti-Social Behaviour – Why?**

# Police officer numbers drop by nearly 20,000 since 2009





#### The affects























The plan to stop crime and anti-social behaviour on public transport in Greater Manchester - 63 cops will form a special unit known as "Travel Safe Unit"



https://youtu.be/H4v7E8-yFG4





#### Tackling Anti-social behaviour in Clifton

- Police
- Community protection presentation to CPO intelligence tasking meeting
- Youth offenders Team identify youth offenders
- County Council Housing teams
- PCSO's









#### **Anti-social behaviour in Nottingham**

- Now bigger issues on line one
  - Homeless
  - Alcohol
  - Drugs
- Operation to displace homeless from city cent