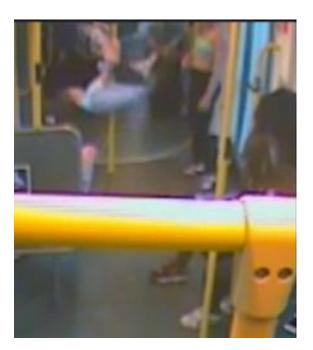

#### **Anti-social behaviour in Nottingham**

- Now bigger issues on line one
  - Homeless
  - Alcohol
  - Drugs
- Operation to displace homeless from city centre having an impact on trams
  - Aggressive beggars The Forest
  - Homeless travelling on trams defecating on seats
  - Becoming more aggressive to staff
- Working with the police
  - Carried out number of joint operations on Clifton line now under control
  - Operated knife arch at Bulwell four arrests made
  - Employ police on overtime to provide a dedicated service to the tram network Improve staff morale Increased detection rates Self funding through penalty fares
- Working with the City Councils homeless teams
- Get assistance from the Police Crime and Commissioner