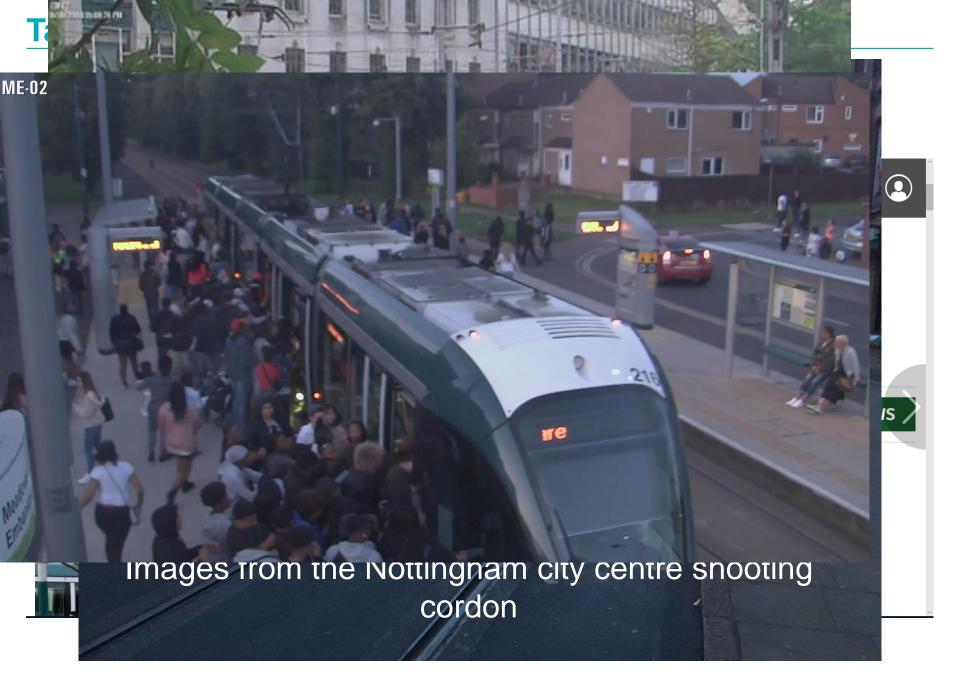

#### **Anti-social behaviour in Nottingham**

- Now bigger issues on line one
  - Homeless
  - Alcohol
  - Drugs
- Operation to displace homeless from city centre having an impact on trams
  - Aggressive beggars The Forest
  - Homeless travelling on trams defecating on seats
  - Becoming more aggressive to staff
- Working with the police
  - Carried out number of joint operations on Clifton line now under control
  - Operated knife arch at Bulwell four arrests made
  - Employ police on overtime to provide a dedicated service to the tram network Improve staff morale Increased detection rates Self funding through penalty fares
- Working with the City Councils homeless teams
- Get assistance from the Police Crime and Commissioner